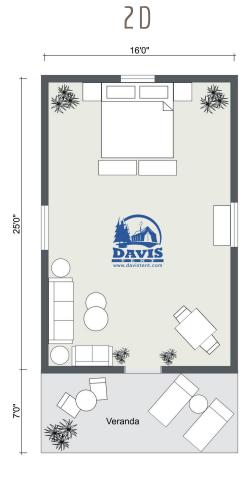

## \*2D & 3D FLOOR PLAN FURNISHINGS DESIGN INSPIRATION

STYLE 2

King Bed, Living Room & Dining Area

| Tent Area           |       |
|---------------------|-------|
| Total SQ FT         | 512   |
| Inner Tent SQ FT    | 400   |
| Awning/Veranda SQ F | T 112 |
| Peak of Tent        | 10'5" |

Our tents include a 7' UV rated fly/awning to create additional exterior living space for a veranda.

- \*Our 2D & 3D floor plans show the possible furniture arrangement options to suit your glamping needs.
- \*Tents do not include furnishings or deck.
- \*Tent finish "length" varies and is shown on diagram as approximate only.