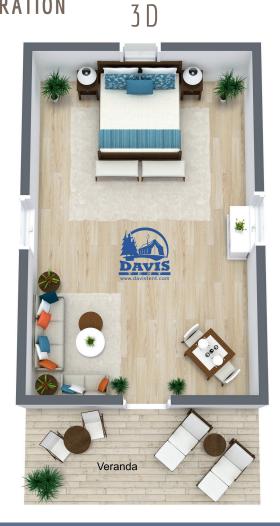

## \*2D & 3D FLOOR PLAN FURNISHINGS DESIGN INSPIRATION

STYLE 2

King Bed, Living Room & Dining Area

| Tent Area           |       |
|---------------------|-------|
| Total SQ FT         | 512   |
| Inner Tent SQ FT    | 400   |
| Awning/Veranda SQ F | T 112 |
| Peak of Tent        | 10'5" |

Our tents include a 7' UV rated fly/awning to create additional exterior living space for a veranda.

- \*Our 2D & 3D floor plans show the possible furniture arrangement options to suit your glamping needs.
- \*Tents do not include furnishings or deck.
- \*Tent finish "length" varies and is shown on diagram as approximate only.