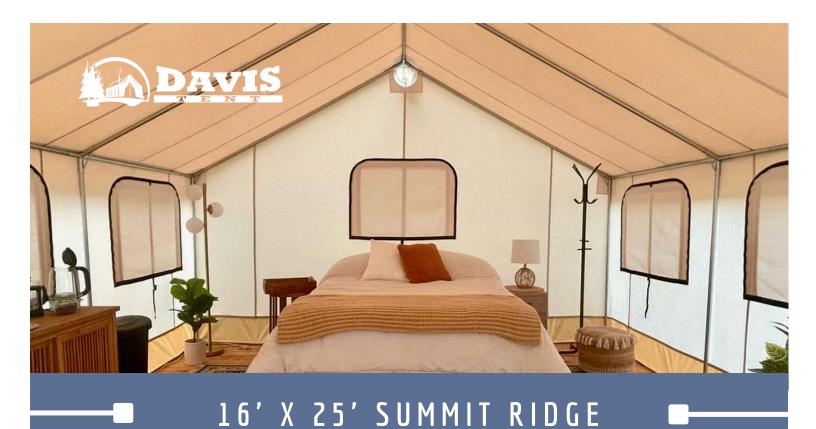

## \*2D & 3D FLOOR PLAN FURNISHINGS DESIGN INSPIRATION

STYLE 2

King Bed, Living Room & Dining Area

| Tent Area           |       |
|---------------------|-------|
| Total SQ FT         | 512   |
| Inner Tent SQ FT    | 400   |
| Awning/Veranda SQ F | T 112 |
| Peak of Tent        | 10'5" |

Our tents include a 7' UV rated fly/awning to create additional exterior living space for a veranda.

- \*Our 2D & 3D floor plans show the possible furniture arrangement options to suit your glamping needs.
- \*Tents do not include furnishings or deck.
- \*Tent finish "length" varies and is shown on diagram as approximate only.