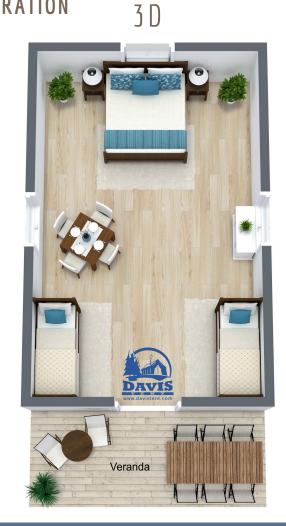

## \*2D & 3D FLOOR PLAN FURNISHINGS DESIGN INSPIRATION

STYLE 1

King Bed, 2 Bunk Beds & Dining Area

| Tent Area           |       |
|---------------------|-------|
| Total SQ FT         | 512   |
| Inner Tent SQ FT    | 400   |
| Awning/Veranda SQ F | T 112 |
| Peak of Tent        | 10'5" |

Our tents include a 7' UV rated fly/awning to create additional exterior living space for a veranda.

- \*Our 2D & 3D floor plans show the possible furniture arrangement options to suit your glamping needs.
- \*Tents do not include furnishings or deck.
- \*Tent finish "length" varies and is shown on diagram as approximate