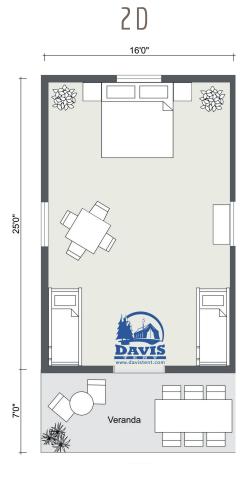

## \*2D & 3D FLOOR PLAN FURNISHINGS DESIGN INSPIRATION

STYLE 1

King Bed, 2 Bunk Beds & Dining Area

| Tent Area           |       |
|---------------------|-------|
| Total SQ FT         | 512   |
| Inner Tent SQ FT    | 400   |
| Awning/Veranda SQ F | T 112 |
| Peak of Tent        | 10'5" |

Our tents include a 7' UV rated fly/awning to create additional exterior living space for a veranda.

- \*Our 2D & 3D floor plans show the possible furniture arrangement options to suit your glamping needs.
- \*Tents do not include furnishings or deck.
- \*Tent finish "length" varies and is shown on diagram as approximate