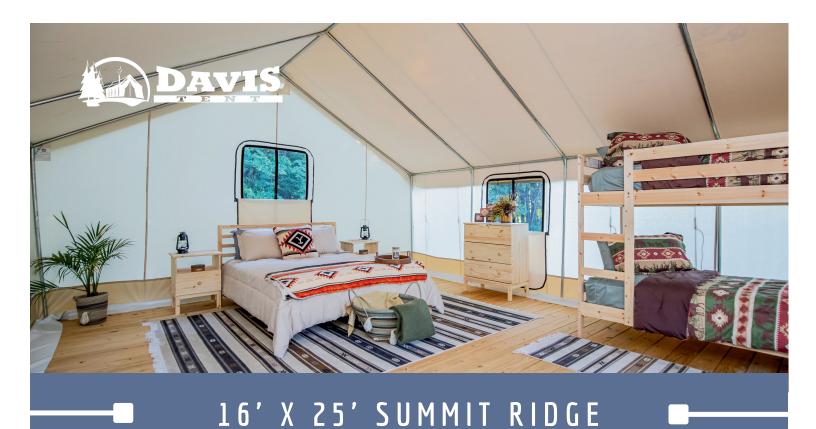

## \*2D & 3D FLOOR PLAN FURNISHINGS DESIGN INSPIRATION

STYLE 1

King Bed, 2 Bunk Beds & Dining Area

| Tent Area           |       |
|---------------------|-------|
| Total SQ FT         | 512   |
| Inner Tent SQ FT    | 400   |
| Awning/Veranda SQ F | T 112 |
| Peak of Tent        | 10'5" |