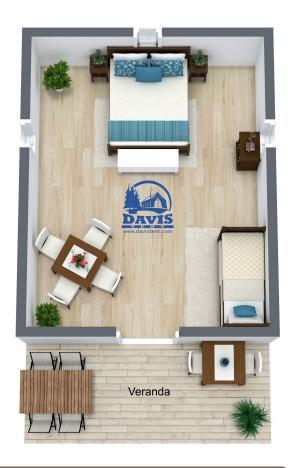

## \*2D & 3D FLOOR PLAN FURNISHINGS DESIGN INSPIRATION

STYLE 2 King Bed, Bunk Beds

& Dining Area

| Tent Area            |      |
|----------------------|------|
| Total SQ FT          | 432  |
| Inner Tent SQ FT     | 320  |
| Awning/Veranda SQ FT | 112  |
| Peak of Tent 1       | 0'5" |

Our tents include a 7' UV rated fly/awning to create additional exterior living space for a veranda.

- \*Our 2D & 3D floor plans show the possible furniture arrangement options to suit your glamping needs.
- \*Tents do not include furnishings or deck.
- \*Tent finish "length" varies and is shown on diagram as approximate