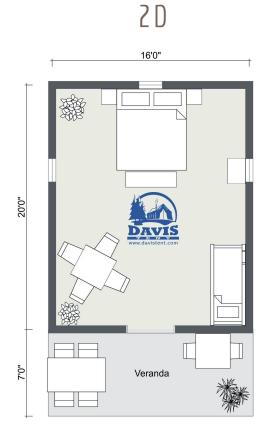

## \*2D & 3D FLOOR PLAN FURNISHINGS DESIGN INSPIRATION

STYLE 2 King Bed, Bunk Beds

& Dining Area

| Tent Area            |      |
|----------------------|------|
| Total SQ FT          | 432  |
| Inner Tent SQ FT     | 320  |
| Awning/Veranda SQ FT | 112  |
| Peak of Tent 1       | 0'5" |

Our tents include a 7' UV rated fly/awning to create additional exterior living space for a veranda.

- \*Our 2D & 3D floor plans show the possible furniture arrangement options to suit your glamping needs.
- \*Tents do not include furnishings or deck.
- \*Tent finish "length" varies and is shown on diagram as approximate