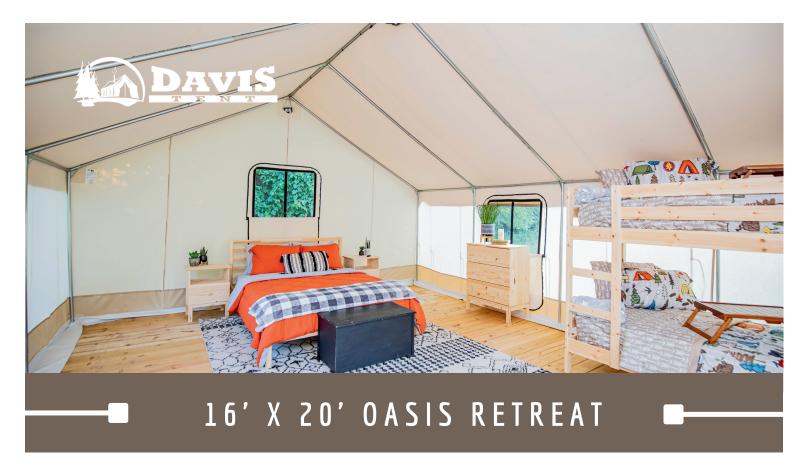

## \*2D & 3D FLOOR PLAN FURNISHINGS DESIGN INSPIRATION

STYLE 2 King Bed, Bunk Beds

& Dining Area

| Tent Area            |      |
|----------------------|------|
| Total SQ FT          | 432  |
| Inner Tent SQ FT     | 320  |
| Awning/Veranda SQ FT | 112  |
| Peak of Tent 1       | 0'5" |

Our tents include a 7' UV rated fly/awning to create additional exterior living space for a veranda.

- \*Our 2D & 3D floor plans show the possible furniture arrangement options to suit your glamping needs.
- \*Tents do not include furnishings or deck.
- \*Tent finish "length" varies and is shown on diagram as approximate