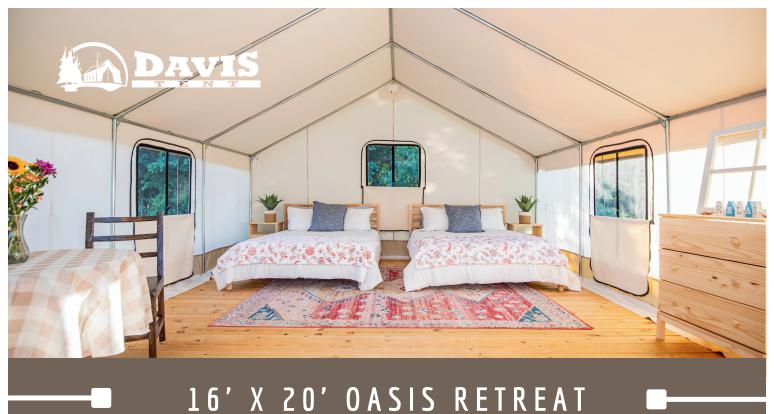

## \*2D & 3D FLOOR PLAN FURNISHINGS DESIGN INSPIRATION STYLE 1

3 D

2 Queen Beds, Seating Area & Dining Area

| Tent Area           |       |
|---------------------|-------|
| Total SQ FT         | 432   |
| Inner Tent SQ FT    | 320   |
| Awning/Veranda SQ F | T 112 |
| Peak of Tent        | 10'5" |

Our tents include a 7' UV rated fly/awning to create additional exterior living space for a veranda.

\*Our 2D & 3D floor plans show the possible furniture arrangement options to suit your glamping needs.