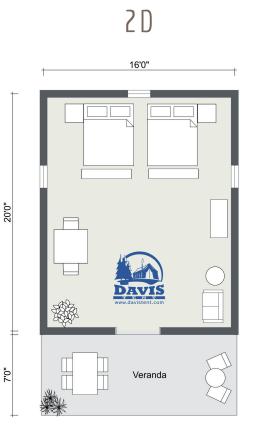

## \*2D & 3D FLOOR PLAN FURNISHINGS DESIGN INSPIRATION STYLE 1

3 D

2 Queen Beds, Seating Area & Dining Area

| Tent Area           |       |
|---------------------|-------|
| Total SQ FT         | 432   |
| Inner Tent SQ FT    | 320   |
| Awning/Veranda SQ F | T 112 |
| Peak of Tent        | 10'5" |

Our tents include a 7' UV rated fly/awning to create additional exterior living space for a veranda.

\*Our 2D & 3D floor plans show the possible furniture arrangement options to suit your glamping needs.

\*Tents do not include furnishings or deck.

\*Tent finish "length" varies and is shown on diagram as approximate only.

For a more complete list of all Davis Tent features visit our website at DavisTent.com.