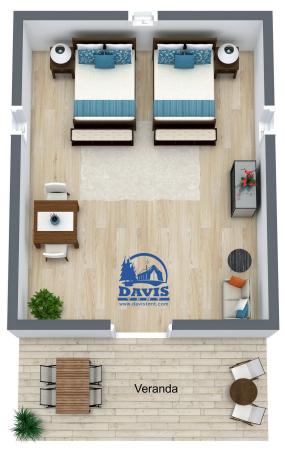

## \*2D & 3D FLOOR PLAN FURNISHINGS DESIGN INSPIRATION STYLE 1

3 D

2 Queen Beds, Seating Area & Dining Area

| Tent Area           |       |
|---------------------|-------|
| Total SQ FT         | 432   |
| Inner Tent SQ FT    | 320   |
| Awning/Veranda SQ F | T 112 |
| Peak of Tent        | 10'5" |

Our tents include a 7' UV rated fly/awning to create additional exterior living space for a veranda.

\*Our 2D & 3D floor plans show the possible furniture arrangement options to suit your glamping needs.