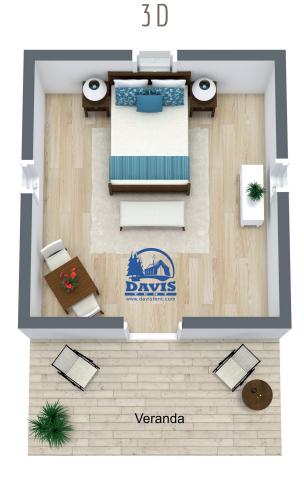

## \*2D & 3D FLOOR PLAN FURNISHINGS DESIGN INSPIRATION

STYLE 2

King Bed & Dining Area

| Tent Area            |        |
|----------------------|--------|
| Total SQ FT          | 308    |
| Inner Tent SQ FT     | 210    |
| Awning/Veranda SQ FT | 98     |
| Peak of Tent         | 9'   " |

Our tents include a 7' UV rated fly/awning to create additional exterior living space for a veranda.

- \*Our 2D & 3D floor plans show the possible furniture arrangement options to suit your glamping needs.
- \*Tents do not include furnishings or deck.
- \*Tent finish "length" varies and is shown on diagram as approximate

For a more complete list of all Davis Tent features visit our website at DavisTent.com.

2 D 14'0" 15'0" 1.0" Veranda