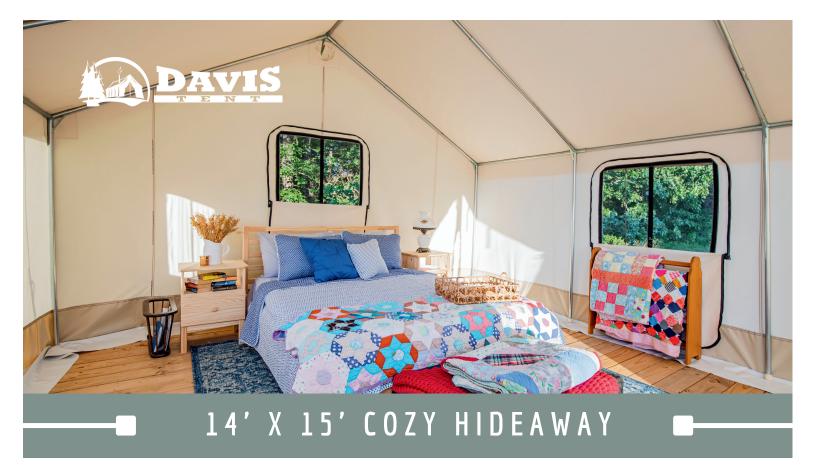

## \*2D & 3D FLOOR PLAN FURNISHINGS DESIGN INSPIRATION

STYLE 2

King Bed & Dining Area

| Tent Area            |        |
|----------------------|--------|
| Total SQ FT          | 308    |
| Inner Tent SQ FT     | 210    |
| Awning/Veranda SQ FT | 98     |
| Peak of Tent         | 9'   " |

Our tents include a 7' UV rated fly/awning to create additional exterior living space for a veranda.

- \*Our 2D & 3D floor plans show the possible furniture arrangement options to suit your glamping needs.
- \*Tents do not include furnishings or deck.
- \*Tent finish "length" varies and is shown on diagram as approximate